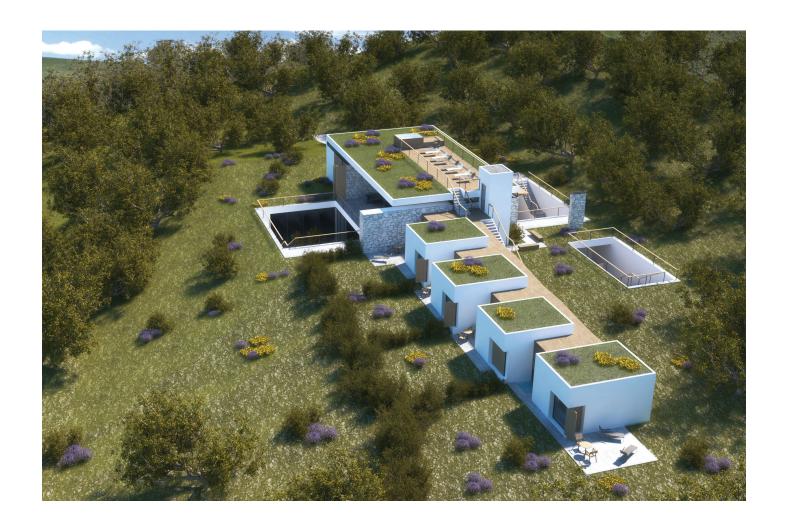

A single-storey house with a basement is being built on a 30,000 square meter plot in the untouched nature. Permitted square footage, 400 square meters of ground floor and 1,000 square meters of basement, made us design a house with multiple scenarios. The house can become a luxury villa, a boutique hotel or a family farm with multiple uses. As the views to the ground floor are unprotected, we decided to break down the visible ground floor into a number of smaller cubes and so make the house seem smaller. Light and air penetrate the basement through three completely sunk atriums. Olives, immortelle and lavender are being planted in an irregular organic pattern on the plot and they embrace the outdoor facilities so the inhabitants have the opportunity to melt with the nature completely.